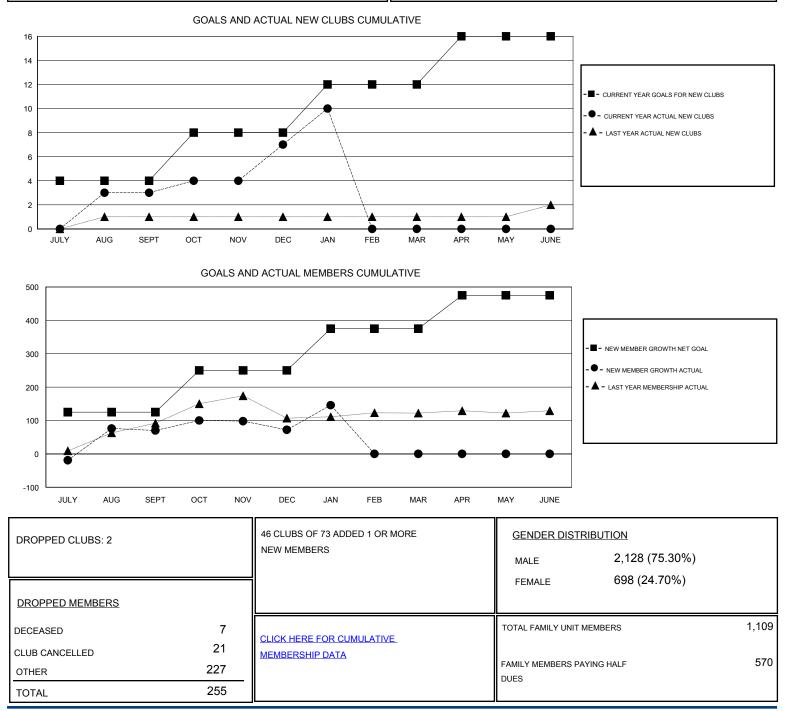

## LOCATION INDIA

| Clubs                 |               |           |               | Members               |                                                                |                                                              |                                                    |
|-----------------------|---------------|-----------|---------------|-----------------------|----------------------------------------------------------------|--------------------------------------------------------------|----------------------------------------------------|
| RESULTS FOR 2016-2017 |               |           |               | RESULTS FOR 2016-2017 |                                                                |                                                              |                                                    |
| QUARTER               | NEW CLUB GOAL | NEW CLUBS | DROPPED CLUBS | QUARTER               | NEW MEMBER GROWTH<br>NET GOAL (not reinstated<br>or transfers) | NEW MEMBER<br>GROWTH ACTUAL (not<br>reinstated or transfers) | DROPPED<br>MEMBERS ACTUAL<br>(including transfers) |
| JULY/AUG/SEPT         | 4             | 3         | 0             | JULY/AUG/SEPT         | 125                                                            | 182                                                          | 112                                                |
| OCT/NOV/DEC           | 4             | 4         | 2             | OCT/NOV/DEC           | 125                                                            | 123                                                          | 121                                                |
| JAN/FEB/MAR           | 4             | 3         | 0             | JAN/FEB/MAR           | 125                                                            | 96                                                           | 22                                                 |
| APR/MAY/JUNE          | 4             | 0         | 0             | APR/MAY/JUNE          | 100                                                            | 0                                                            | 0                                                  |